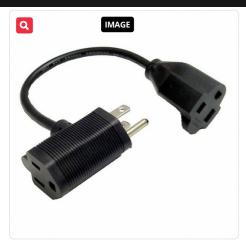

 $\textbf{55-788B} \mid 3 \ \mathsf{Prong} \ \mathsf{Male} \ \mathsf{with} \ \mathsf{3} \ \mathsf{Prong} \ \mathsf{Female} \ \mathsf{Piggy} \ \mathsf{Back} \ \mathsf{to} \ \mathsf{3} \ \mathsf{Prong} \ \mathsf{Female} \ \mathsf{AC} \ \mathsf{Extension} \ \mathsf{Cable}, \ \mathsf{18} \ \mathsf{Awg} \ \mathsf{10.5} \ \mathsf{in}. \ \mathsf{Long}. \ \mathsf{UL} \ \mathsf{Listed}.$ 