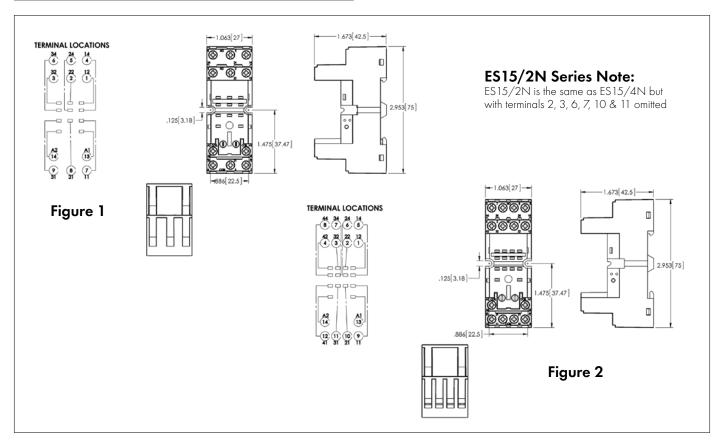

### **ES Series Ordering Code**

| Part #  | Description                     | Terminal Type |
|---------|---------------------------------|---------------|
| ES15/2N | DPDT, 8 Pin Miniature (Fig. 2)  | Box Lug       |
| ES15/3N | 3PDT, 11 Pin Miniature (Fig.1)  | Box Lug       |
| ES15/4N | 4PDT, 14 Pin Miniature (Fig. 2) | Box Lug       |