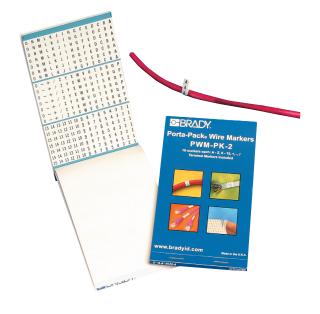

### B-500 Vinyl Porta-Pack® Wire Marker Books

Repositionable vinyl cloth Porta-Pack books are a convenient way to ensure the wire markers you need are always on hand. Slim, lightweight, pocket-sized book is easy to carry and are available in a large selections of legends. Each book comes with 10 pages and includes a terminal marker with each wire marker.

| Catalog # | Legend                                                                   | Marker Quantity<br>of Each Legend | Pages Per<br>Book |
|-----------|--------------------------------------------------------------------------|-----------------------------------|-------------------|
| PWM-PK-1  | 0 thru 9                                                                 | 45                                | 10                |
| PWM-PK-2  | A thru Z, 0 thru 15, (+), (–), (/)                                       | 10                                | 10                |
| PWM-PK-3  | 1 thru 45                                                                | 10                                | 10                |
| PWM-PK-4  | 1, 2, 3                                                                  | 150                               | 10                |
| PWM-PK-5  | A, B, C                                                                  | 150                               | 10                |
| PWM-PK-6  | T1, T2, T3                                                               | 150                               | 10                |
| PWM-PK-7  | L1, L2, L3                                                               | 150                               | 10                |
| PWM-PK-8  | 1 thru 15<br>16 thru 90,<br>A–Z, (+), (–), (/), (0)                      | 6<br>4<br>2                       | 10                |
| PWM-PK-9  | 1, 2, 3, A, B, C<br>T1, T2, T3, L1, L2, L3                               | 45<br>30                          | 10                |
| PWM-PK-10 | 10 different NEMA colors                                                 | 45                                | 10                |
| PWM-PK-11 | 1 thru 30                                                                | 15                                | 10                |
| PWM-PK-12 | A thru Z<br>Blank Write-On Labels<br>(+)<br>(–)                          | 15<br>18<br>8<br>9                | 10                |
| PWM-PK-13 | (+), (–),AC, DC<br>POS, NEG, GND, NEUT<br>Spare<br>Blank Write-On Labels | 45<br>33<br>21<br>21              | 10                |
| PWM-PK-14 | 46 thru 90                                                               | 10                                | 10                |
| PWM-PK-15 | 1 thru 45<br>46 thru 90                                                  | 5<br>5                            | 10                |