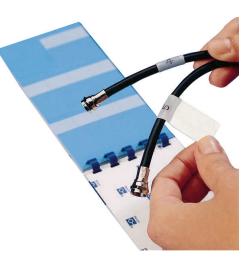

### B-500 Vinyl Porta-Pack® Wire Marker Books

Repositionable vinyl cloth Porta-Pack books are a convenient way to ensure the wire markers you need are always on hand. Slim, lightweight, pocket-sized book is easy to carry and are available in a large selections of legends. Each book comes with 10 pages and includes a terminal marker with each wire marker.