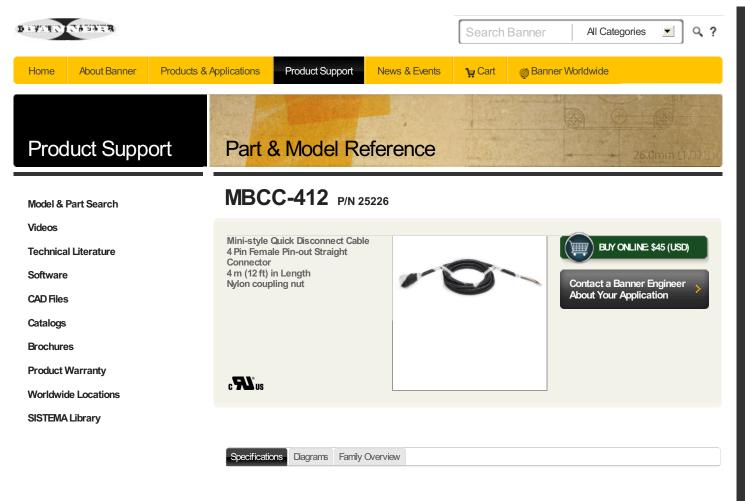

## Specifications

| Primary Connector Type                              | MN           |
|-----------------------------------------------------|--------------|
| Coupling Method                                     | 7/8"-16      |
| Number of Pins                                      | 4            |
| Gender                                              | Female       |
| Orientation                                         | Straight     |
| Length (m)                                          | 3.66         |
| Connector Body Material/Color                       | PUR Black    |
| Number of Connectors                                | 1            |
| Number of Wires                                     | 4            |
| Secondary Connector Type (or<br>Branch 1 connector) | Flying Leads |
| Gauge (AWG)                                         | 18           |
| Cable Jacket Material                               | PVC          |
| Cable Jacket Color                                  | Black        |
| Outside Cable Diameter (mm)                         | 7            |
| Shield                                              | No Shield    |
| AC Voltage/current                                  | 300V/9A      |
| DC Voltage/current                                  | 300V/9A      |
| Minimum Temp. (Celsius)                             | -40          |
| Maximum Temp. (Celsius)                             | 80           |
| IEC IP67                                            | Y            |
| IEC IP68                                            | Ν            |
| IEC IP69K                                           | Ν            |