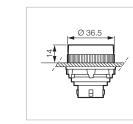

#### Chrome Bezel Part Number

T11AA01

**FLUSH** 

Red Green Black Yellow White Blue

T11AA01 T11AA02 T11AA03 T11AA04 T11AA05 T11AA06

WITH INTERNATIONAL SYMBOL

O Red Green

T11AA81 T11AA82