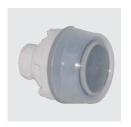

# Operator Heads: Ø 30mm

## SPRING RETURN - NON-ILLUMINATED



Technical Info (p. 149)

#### Chrome Bezel Part Number

T11AA01

**FLUSH** 



Red Green Black Yellow White Blue

T11AA01 T11AA02 T11AA03 T11AA04 T11AA05 T11AA06

WITH INTERNATIONAL SYMBOL

O Red Green

T11AA81 T11AA82

# Black

T11AA83

#### **FLUSH WITH DEEP COLLAR**





Red Green Black Yellow White Blue

T15AA01 T15AA02 T15AA03 T15AA04 T15AA05 T15AA06

T15AA02

#### **FLUSH WITH SHROUD**



T11AG03

## Reinforced degree of protection: IP 67

# TRANSPARENT SHROUD Red



Components Operator + Shroud

| T11AA01 + UA0228 | T11AG01 |
|------------------|---------|
| T11AA02 + UA0228 | T11AG02 |
| T11AA03 + UA0228 | T11AG03 |
| T11AA04 + UA0228 | T11AG04 |
| T11AA05 + UA0228 | T11AG05 |
| T11AA06 + UA0228 | T11AG06 |
|                  |         |

### **PROJECTING**





Red Green Black Yellow White Blue

T11AB01 T11AB02 T11AB03 T11AB04 T11AB05 T11AB06

T11AB01