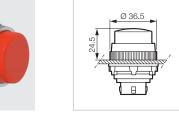

#### Chrome Bezel Part Number

T11AA01

**FLUSH** 

Red Green Black Yellow White Blue

T11AA01 T11AA02 T11AA03 T11AA04 T11AA05 T11AA06

WITH INTERNATIONAL SYMBOL

O Red Green

T11AA81 T11AA82