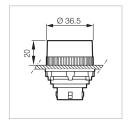

#### **FLUSH WITH DEEP COLLAR**

Red Green Black Yellow White Blue

T15AA01 T15AA02 T15AA03 T15AA04 T15AA05 T15AA06

T15AA02