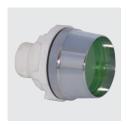

# TRANSPARENT SHROUD Red

Components Operator + Shroud

| T11AA01 + UA0228 | T11AG01 |
|------------------|---------|
| T11AA02 + UA0228 | T11AG02 |
| T11AA03 + UA0228 | T11AG03 |
| T11AA04 + UA0228 | T11AG04 |
| T11AA05 + UA0228 | T11AG05 |
| T11AA06 + UA0228 | T11AG06 |
|                  |         |