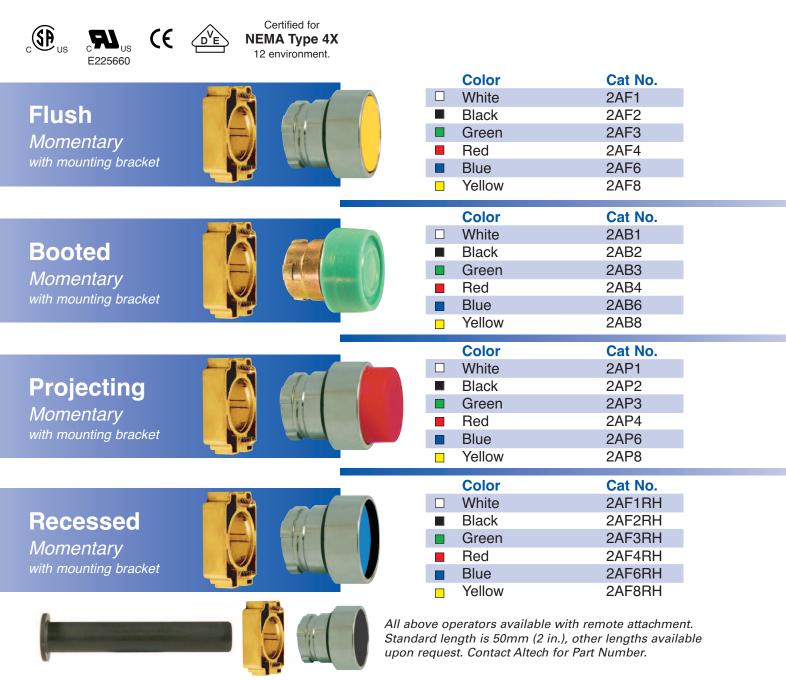

# 22mm Non-Illuminated Metal Operators

Markings on Request

Altech Push Buttons are available in a variety of markings, including molded arrows. Please contact Altech for further information and part numbers.