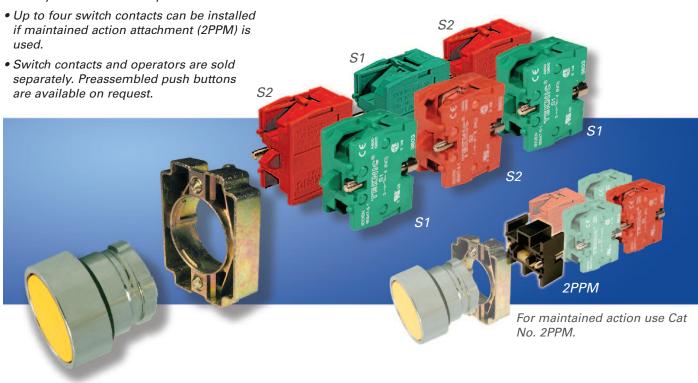

## **Exploded Assembly View**

• Up to six switch contacts can be installed on any non-Illuminated operator.

Altech Corp.

#### Switch Contacts (sold separately)

Heavy-duty contact blocks with mounting screws. Blocks can be stacked 2 blocks across by 3 blocks deep for a total of 6 circuits.
Contact blocks are available with

silver contacts or gold plated contacts • Self-wiping contacts