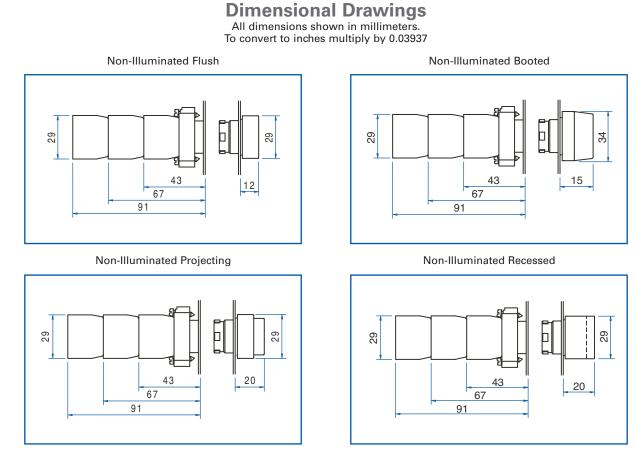

# 22mm Non-Illuminated Metal Operators

Markings on Request

Altech Push Buttons are available in a variety of markings, including molded arrows. Please contact Altech for further information and part numbers.