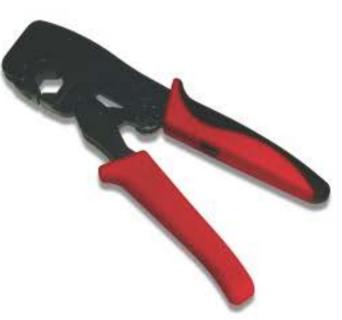

### **Product Specifications**

| Hex Cavity Dimensions | .610 | Chat now | ^ |
|-----------------------|------|----------|---|
| Tool Code             | AA   |          |   |