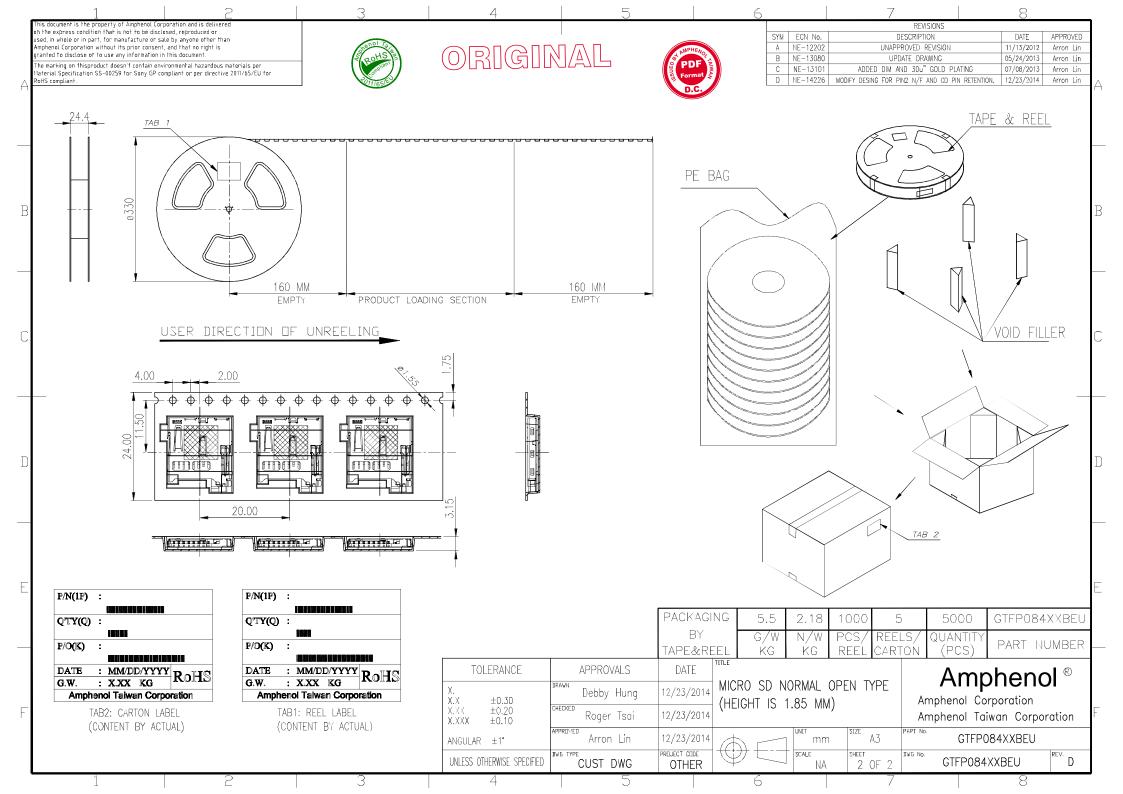

## Amphenol Canada Corp - End of Life / Discontinuation Notice (DN)

| DN Date                   | March 30, 2017                                                                   |
|---------------------------|----------------------------------------------------------------------------------|
| Supplier Name:            | Amphenol                                                                         |
| Amphenol Canada DN Number | DN-C1006                                                                         |
| Reason for Notification   | Parts being discontinued due to lack of demand to support new tooling investment |
| Last Time Buy Date        | 30-Jun-17                                                                        |

|                                         | 1                                          | _                                | 1                                 | 1                                 | 1                                                                   |
|-----------------------------------------|--------------------------------------------|----------------------------------|-----------------------------------|-----------------------------------|---------------------------------------------------------------------|
| Amphenol Part Number being discontinued | Proposed Alternate Amphenol<br>Part Number | Last Time Buy<br>Date (old part) | Last Time Ship<br>Date (old part) | Existing Inventory<br>Return Date | Comments re Alternate (footprint layout differences, HW/SW changes) |
| 101003136802/L2                         | GSD09002SEU                                | June 30-2017                     | Aug 31-2017                       | Aug 31-2017                       | Minor difference, footprint equivalent                              |
| 10100660686                             | GTFP08431BEU                               | June 30-2017                     | Aug 31-2017                       | Aug 31-2017                       | Minor difference, footprint equivalent                              |
| 1010058159                              | GTFP08431BEU                               | June 30-2017                     | Aug 31-2017                       | Aug 31-2017                       | Minor difference, footprint equivalent                              |
| 1010030368                              | GTFH08131YHR                               | June 30-2017                     | Aug 31-2017                       | Aug 31-2017                       | Minor difference, footprint equivalent                              |
| 1010070864/2                            | GMC02008XHR                                | June 30-2017                     | Aug 31-2017                       | Aug 31-2017                       | Minor difference, footprint equivalent                              |
| 1010158968#2                            | No replacement                             | June 30-2017                     | Aug 31-2017                       | Aug 31-2017                       | , , ,                                                               |
| 1010058159                              | No replacement                             | June 30-2017                     | Aug 31-2017                       | Aug 31-2017                       |                                                                     |
| 10100236682                             | No replacement                             | June 30-2017                     | Aug 31-2017                       | Aug 31-2017                       |                                                                     |
| 101002656402A                           | No replacement                             | June 30-2017                     | Aug 31-2017                       | Aug 31-2017                       |                                                                     |
| 1010030368                              | No replacement                             | June 30-2017                     | Aug 31-2017                       | Aug 31-2017                       |                                                                     |
| 1010031364                              | No replacement                             | June 30-2017                     | Aug 31-2017                       | Aug 31-2017                       |                                                                     |
| 10100313642                             | No replacement                             | June 30-2017                     | Aug 31-2017                       | Aug 31-2017                       |                                                                     |
| 1010031369#2                            | No replacement                             | June 30-2017                     | Aug 31-2017                       | Aug 31-2017                       |                                                                     |
| 10801325K10205                          | No replacement                             | June 30-2017                     | Aug 31-2017                       | Aug 31-2017                       |                                                                     |
| 1010034969                              | No replacement                             | June 30-2017                     | Aug 31-2017                       | Aug 31-2017                       |                                                                     |
| 10100660756                             | No replacement                             | June 30-2017                     | Aug 31-2017                       | Aug 31-2017                       |                                                                     |
| 101016346902A                           | No replacement                             | June 30-2017                     | Aug 31-2017                       | Aug 31-2017                       |                                                                     |
| 101016346802A                           | No replacement                             | June 30-2017                     | Aug 31-2017                       | Aug 31-2017                       |                                                                     |
| 105015556802                            | No replacement                             | June 30-2017                     | Aug 31-2017                       | Aug 31-2017                       |                                                                     |
| 105015556902                            | No replacement                             | June 30-2017                     | Aug 31-2017                       | Aug 31-2017                       |                                                                     |
| 105016556902A                           | No replacement                             | June 30-2017                     | Aug 31-2017                       | Aug 31-2017                       |                                                                     |
| 124011346802A                           | No replacement                             | June 30-2017                     | Aug 31-2017                       | Aug 31-2017                       |                                                                     |
| 124012036803A                           | No replacement                             | June 30-2017                     | Aug 31-2017                       | Aug 31-2017                       |                                                                     |
| 1010070864                              | No replacement                             | June 30-2017                     | Aug 31-2017                       | Aug 31-2017                       |                                                                     |
| 10100708642                             | No replacement                             | June 30-2017                     | Aug 31-2017                       | Aug 31-2017                       |                                                                     |
| 10100978672                             | No replacement                             | June 30-2017                     | Aug 31-2017                       | Aug 31-2017                       |                                                                     |
| 1010089564                              | No replacement                             | June 30-2017                     | Aug 31-2017                       | Aug 31-2017                       |                                                                     |
| 1010019264                              | No replacement                             | June 30-2017                     | Aug 31-2017                       | Aug 31-2017                       |                                                                     |
| 1010039667                              | No replacement                             | June 30-2017                     | Aug 31-2017                       | Aug 31-2017                       |                                                                     |
| 1010090467                              | No replacement                             | June 30-2017                     | Aug 31-2017                       | Aug 31-2017                       |                                                                     |
| 10100565642                             | No replacement                             | June 30-2017                     | Aug 31-2017                       | Aug 31-2017                       |                                                                     |
| 1010026982                              | No replacement                             | June 30-2017                     | Aug 31-2017                       | Aug 31-2017                       |                                                                     |
| 1010027182                              | No replacement                             | June 30-2017                     | Aug 31-2017                       | Aug 31-2017                       |                                                                     |
| 1010103075                              | No replacement                             | June 30-2017                     | Aug 31-2017                       | Aug 31-2017                       |                                                                     |
| 1010110668                              | No replacement                             | June 30-2017                     | Aug 31-2017                       | Aug 31-2017                       |                                                                     |
| 1010058668                              | No replacement                             | June 30-2017                     | Aug 31-2017                       | Aug 31-2017                       |                                                                     |
| 1010089382                              | No replacement                             | June 30-2017                     | Aug 31-2017                       | Aug 31-2017                       |                                                                     |
| 1010049220                              | No replacement                             | June 30-2017                     | Aug 31-2017                       | Aug 31-2017                       |                                                                     |
| 1010082620                              | No replacement                             | June 30-2017                     | Aug 31-2017                       | Aug 31-2017                       |                                                                     |
| 12401160K302A                           | No replacement                             | June 30-2017                     | Aug 31-2017                       | Aug 31-2017                       |                                                                     |