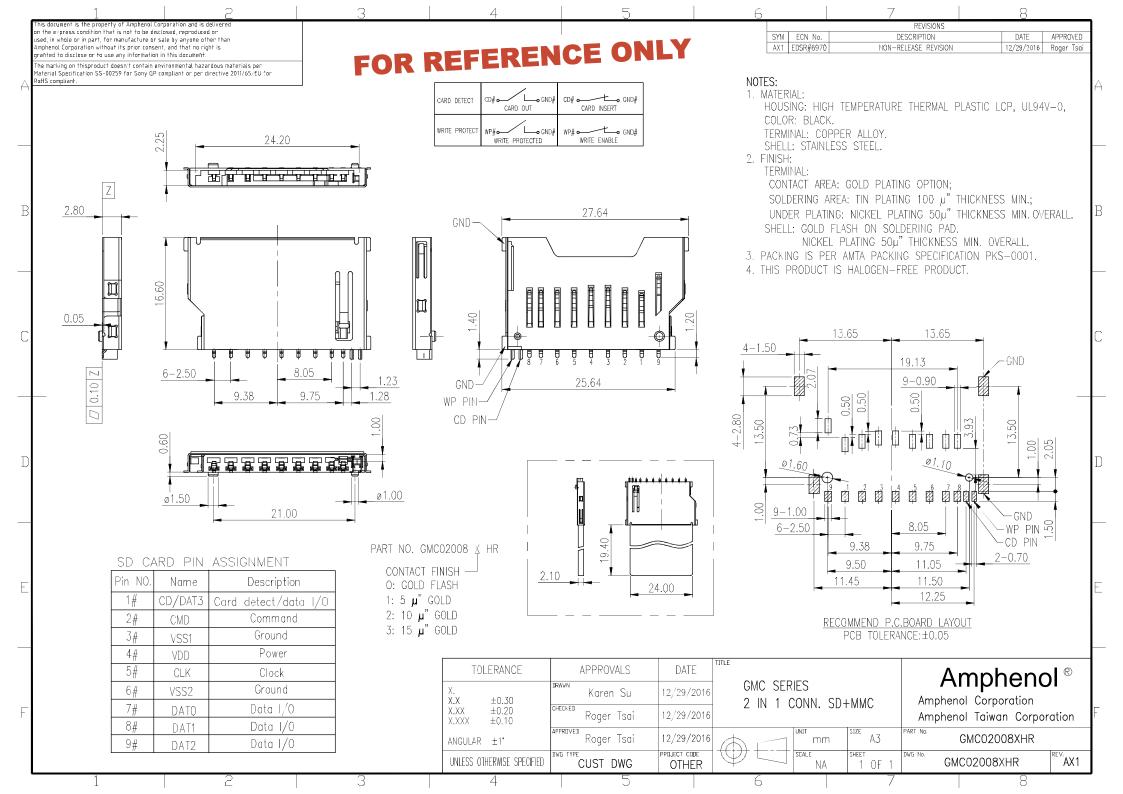

|                                         | 1                                          | _                                | 1                                 | 1                                 | 1                                                                   |
|-----------------------------------------|--------------------------------------------|----------------------------------|-----------------------------------|-----------------------------------|---------------------------------------------------------------------|
| Amphenol Part Number being discontinued | Proposed Alternate Amphenol<br>Part Number | Last Time Buy<br>Date (old part) | Last Time Ship<br>Date (old part) | Existing Inventory<br>Return Date | Comments re Alternate (footprint layout differences, HW/SW changes) |
| 101003136802/L2                         | GSD09002SEU                                | June 30-2017                     | Aug 31-2017                       | Aug 31-2017                       | Minor difference, footprint equivalent                              |
| 10100660686                             | GTFP08431BEU                               | June 30-2017                     | Aug 31-2017                       | Aug 31-2017                       | Minor difference, footprint equivalent                              |
| 1010058159                              | GTFP08431BEU                               | June 30-2017                     | Aug 31-2017                       | Aug 31-2017                       | Minor difference, footprint equivalent                              |
| 1010030368                              | GTFH08131YHR                               | June 30-2017                     | Aug 31-2017                       | Aug 31-2017                       | Minor difference, footprint equivalent                              |
| 1010070864/2                            | GMC02008XHR                                | June 30-2017                     | Aug 31-2017                       | Aug 31-2017                       | Minor difference, footprint equivalent                              |
| 1010158968#2                            | No replacement                             | June 30-2017                     | Aug 31-2017                       | Aug 31-2017                       | , , ,                                                               |
| 1010058159                              | No replacement                             | June 30-2017                     | Aug 31-2017                       | Aug 31-2017                       |                                                                     |
| 10100236682                             | No replacement                             | June 30-2017                     | Aug 31-2017                       | Aug 31-2017                       |                                                                     |
| 101002656402A                           | No replacement                             | June 30-2017                     | Aug 31-2017                       | Aug 31-2017                       |                                                                     |
| 1010030368                              | No replacement                             | June 30-2017                     | Aug 31-2017                       | Aug 31-2017                       |                                                                     |
| 1010031364                              | No replacement                             | June 30-2017                     | Aug 31-2017                       | Aug 31-2017                       |                                                                     |
| 10100313642                             | No replacement                             | June 30-2017                     | Aug 31-2017                       | Aug 31-2017                       |                                                                     |
| 1010031369#2                            | No replacement                             | June 30-2017                     | Aug 31-2017                       | Aug 31-2017                       |                                                                     |
| 10801325K10205                          | No replacement                             | June 30-2017                     | Aug 31-2017                       | Aug 31-2017                       |                                                                     |
| 1010034969                              | No replacement                             | June 30-2017                     | Aug 31-2017                       | Aug 31-2017                       |                                                                     |
| 10100660756                             | No replacement                             | June 30-2017                     | Aug 31-2017                       | Aug 31-2017                       |                                                                     |
| 101016346902A                           | No replacement                             | June 30-2017                     | Aug 31-2017                       | Aug 31-2017                       |                                                                     |
| 101016346802A                           | No replacement                             | June 30-2017                     | Aug 31-2017                       | Aug 31-2017                       |                                                                     |
| 105015556802                            | No replacement                             | June 30-2017                     | Aug 31-2017                       | Aug 31-2017                       |                                                                     |
| 105015556902                            | No replacement                             | June 30-2017                     | Aug 31-2017                       | Aug 31-2017                       |                                                                     |
| 105016556902A                           | No replacement                             | June 30-2017                     | Aug 31-2017                       | Aug 31-2017                       |                                                                     |
| 124011346802A                           | No replacement                             | June 30-2017                     | Aug 31-2017                       | Aug 31-2017                       |                                                                     |
| 124012036803A                           | No replacement                             | June 30-2017                     | Aug 31-2017                       | Aug 31-2017                       |                                                                     |
| 1010070864                              | No replacement                             | June 30-2017                     | Aug 31-2017                       | Aug 31-2017                       |                                                                     |
| 10100708642                             | No replacement                             | June 30-2017                     | Aug 31-2017                       | Aug 31-2017                       |                                                                     |
| 10100978672                             | No replacement                             | June 30-2017                     | Aug 31-2017                       | Aug 31-2017                       |                                                                     |
| 1010089564                              | No replacement                             | June 30-2017                     | Aug 31-2017                       | Aug 31-2017                       |                                                                     |
| 1010019264                              | No replacement                             | June 30-2017                     | Aug 31-2017                       | Aug 31-2017                       |                                                                     |
| 1010039667                              | No replacement                             | June 30-2017                     | Aug 31-2017                       | Aug 31-2017                       |                                                                     |
| 1010090467                              | No replacement                             | June 30-2017                     | Aug 31-2017                       | Aug 31-2017                       |                                                                     |
| 10100565642                             | No replacement                             | June 30-2017                     | Aug 31-2017                       | Aug 31-2017                       |                                                                     |
| 1010026982                              | No replacement                             | June 30-2017                     | Aug 31-2017                       | Aug 31-2017                       |                                                                     |
| 1010027182                              | No replacement                             | June 30-2017                     | Aug 31-2017                       | Aug 31-2017                       |                                                                     |
| 1010103075                              | No replacement                             | June 30-2017                     | Aug 31-2017                       | Aug 31-2017                       |                                                                     |
| 1010110668                              | No replacement                             | June 30-2017                     | Aug 31-2017                       | Aug 31-2017                       |                                                                     |
| 1010058668                              | No replacement                             | June 30-2017                     | Aug 31-2017                       | Aug 31-2017                       |                                                                     |
| 1010089382                              | No replacement                             | June 30-2017                     | Aug 31-2017                       | Aug 31-2017                       |                                                                     |
| 1010049220                              | No replacement                             | June 30-2017                     | Aug 31-2017                       | Aug 31-2017                       |                                                                     |
| 1010082620                              | No replacement                             | June 30-2017                     | Aug 31-2017                       | Aug 31-2017                       |                                                                     |
| 12401160K302A                           | No replacement                             | June 30-2017                     | Aug 31-2017                       | Aug 31-2017                       |                                                                     |