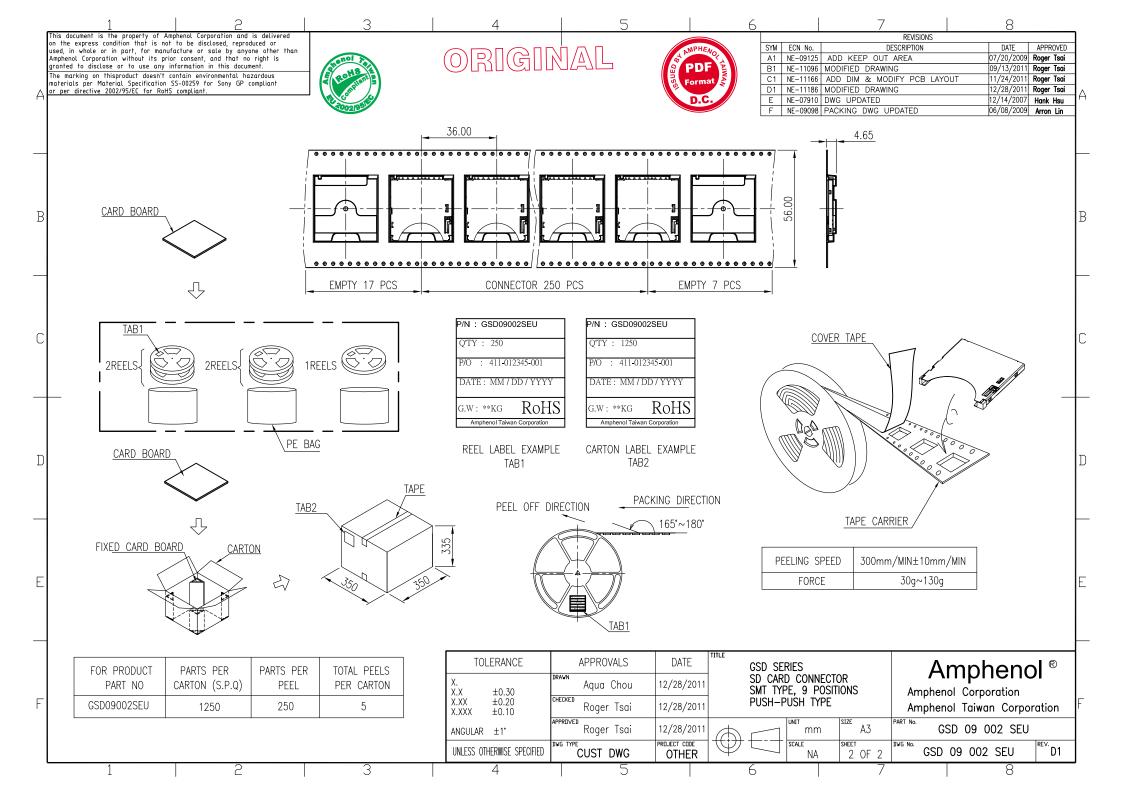

|                                         | 1                                          | _                                | 1                                 | 1                                 | 1                                                                   |
|-----------------------------------------|--------------------------------------------|----------------------------------|-----------------------------------|-----------------------------------|---------------------------------------------------------------------|
| Amphenol Part Number being discontinued | Proposed Alternate Amphenol<br>Part Number | Last Time Buy<br>Date (old part) | Last Time Ship<br>Date (old part) | Existing Inventory<br>Return Date | Comments re Alternate (footprint layout differences, HW/SW changes) |
| 101003136802/L2                         | GSD09002SEU                                | June 30-2017                     | Aug 31-2017                       | Aug 31-2017                       | Minor difference, footprint equivalent                              |
| 10100660686                             | GTFP08431BEU                               | June 30-2017                     | Aug 31-2017                       | Aug 31-2017                       | Minor difference, footprint equivalent                              |
| 1010058159                              | GTFP08431BEU                               | June 30-2017                     | Aug 31-2017                       | Aug 31-2017                       | Minor difference, footprint equivalent                              |
| 1010030368                              | GTFH08131YHR                               | June 30-2017                     | Aug 31-2017                       | Aug 31-2017                       | Minor difference, footprint equivalent                              |
| 1010070864/2                            | GMC02008XHR                                | June 30-2017                     | Aug 31-2017                       | Aug 31-2017                       | Minor difference, footprint equivalent                              |
| 1010158968#2                            | No replacement                             | June 30-2017                     | Aug 31-2017                       | Aug 31-2017                       | , , ,                                                               |
| 1010058159                              | No replacement                             | June 30-2017                     | Aug 31-2017                       | Aug 31-2017                       |                                                                     |
| 10100236682                             | No replacement                             | June 30-2017                     | Aug 31-2017                       | Aug 31-2017                       |                                                                     |
| 101002656402A                           | No replacement                             | June 30-2017                     | Aug 31-2017                       | Aug 31-2017                       |                                                                     |
| 1010030368                              | No replacement                             | June 30-2017                     | Aug 31-2017                       | Aug 31-2017                       |                                                                     |
| 1010031364                              | No replacement                             | June 30-2017                     | Aug 31-2017                       | Aug 31-2017                       |                                                                     |
| 10100313642                             | No replacement                             | June 30-2017                     | Aug 31-2017                       | Aug 31-2017                       |                                                                     |
| 1010031369#2                            | No replacement                             | June 30-2017                     | Aug 31-2017                       | Aug 31-2017                       |                                                                     |
| 10801325K10205                          | No replacement                             | June 30-2017                     | Aug 31-2017                       | Aug 31-2017                       |                                                                     |
| 1010034969                              | No replacement                             | June 30-2017                     | Aug 31-2017                       | Aug 31-2017                       |                                                                     |
| 10100660756                             | No replacement                             | June 30-2017                     | Aug 31-2017                       | Aug 31-2017                       |                                                                     |
| 101016346902A                           | No replacement                             | June 30-2017                     | Aug 31-2017                       | Aug 31-2017                       |                                                                     |
| 101016346802A                           | No replacement                             | June 30-2017                     | Aug 31-2017                       | Aug 31-2017                       |                                                                     |
| 105015556802                            | No replacement                             | June 30-2017                     | Aug 31-2017                       | Aug 31-2017                       |                                                                     |
| 105015556902                            | No replacement                             | June 30-2017                     | Aug 31-2017                       | Aug 31-2017                       |                                                                     |
| 105016556902A                           | No replacement                             | June 30-2017                     | Aug 31-2017                       | Aug 31-2017                       |                                                                     |
| 124011346802A                           | No replacement                             | June 30-2017                     | Aug 31-2017                       | Aug 31-2017                       |                                                                     |
| 124012036803A                           | No replacement                             | June 30-2017                     | Aug 31-2017                       | Aug 31-2017                       |                                                                     |
| 1010070864                              | No replacement                             | June 30-2017                     | Aug 31-2017                       | Aug 31-2017                       |                                                                     |
| 10100708642                             | No replacement                             | June 30-2017                     | Aug 31-2017                       | Aug 31-2017                       |                                                                     |
| 10100978672                             | No replacement                             | June 30-2017                     | Aug 31-2017                       | Aug 31-2017                       |                                                                     |
| 1010089564                              | No replacement                             | June 30-2017                     | Aug 31-2017                       | Aug 31-2017                       |                                                                     |
| 1010019264                              | No replacement                             | June 30-2017                     | Aug 31-2017                       | Aug 31-2017                       |                                                                     |
| 1010039667                              | No replacement                             | June 30-2017                     | Aug 31-2017                       | Aug 31-2017                       |                                                                     |
| 1010090467                              | No replacement                             | June 30-2017                     | Aug 31-2017                       | Aug 31-2017                       |                                                                     |
| 10100565642                             | No replacement                             | June 30-2017                     | Aug 31-2017                       | Aug 31-2017                       |                                                                     |
| 1010026982                              | No replacement                             | June 30-2017                     | Aug 31-2017                       | Aug 31-2017                       |                                                                     |
| 1010027182                              | No replacement                             | June 30-2017                     | Aug 31-2017                       | Aug 31-2017                       |                                                                     |
| 1010103075                              | No replacement                             | June 30-2017                     | Aug 31-2017                       | Aug 31-2017                       |                                                                     |
| 1010110668                              | No replacement                             | June 30-2017                     | Aug 31-2017                       | Aug 31-2017                       |                                                                     |
| 1010058668                              | No replacement                             | June 30-2017                     | Aug 31-2017                       | Aug 31-2017                       |                                                                     |
| 1010089382                              | No replacement                             | June 30-2017                     | Aug 31-2017                       | Aug 31-2017                       |                                                                     |
| 1010049220                              | No replacement                             | June 30-2017                     | Aug 31-2017                       | Aug 31-2017                       |                                                                     |
| 1010082620                              | No replacement                             | June 30-2017                     | Aug 31-2017                       | Aug 31-2017                       |                                                                     |
| 12401160K302A                           | No replacement                             | June 30-2017                     | Aug 31-2017                       | Aug 31-2017                       |                                                                     |