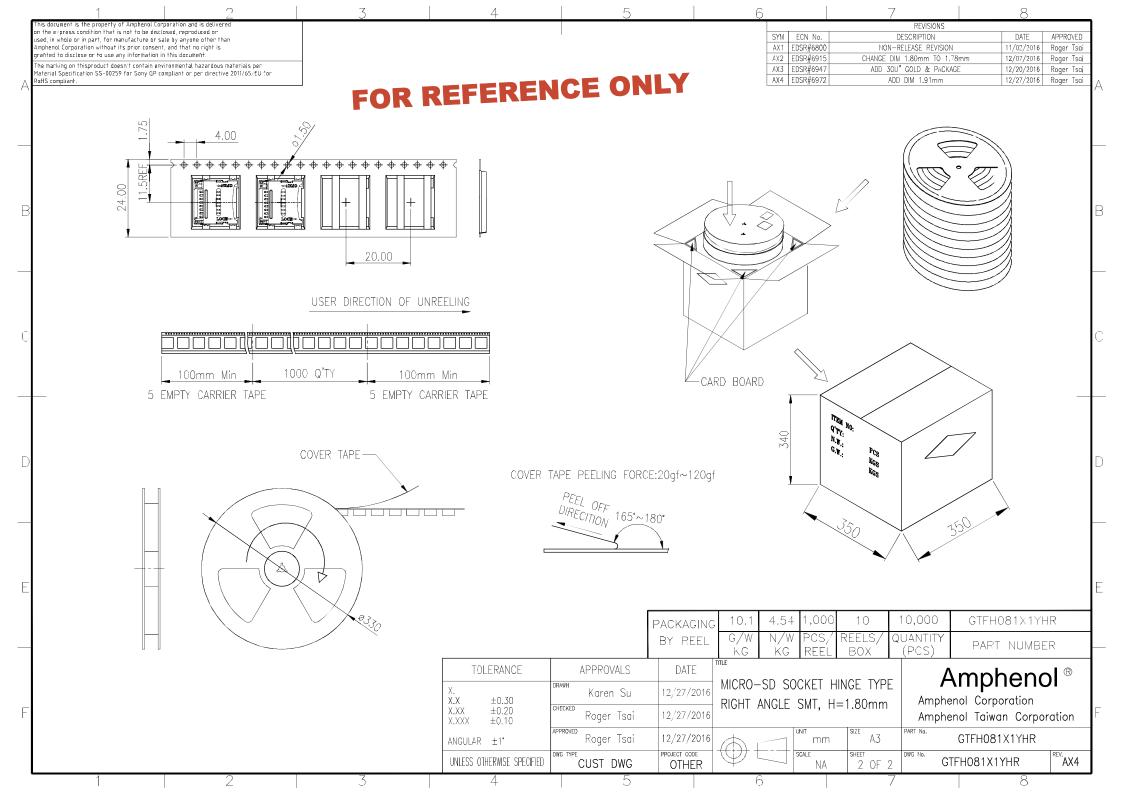

## Amphenol Canada Corp - End of Life / Discontinuation Notice (DN)

| DN Date                   | March 30, 2017                                                                   |
|---------------------------|----------------------------------------------------------------------------------|
| Supplier Name:            | Amphenol                                                                         |
| Amphenol Canada DN Number | DN-C1006                                                                         |
| Reason for Notification   | Parts being discontinued due to lack of demand to support new tooling investment |
| Last Time Buy Date        | 30-Jun-17                                                                        |

|                                         | 1                                          | _                                | 1                                 | 1                                 | 1                                                                   |
|-----------------------------------------|--------------------------------------------|----------------------------------|-----------------------------------|-----------------------------------|---------------------------------------------------------------------|
| Amphenol Part Number being discontinued | Proposed Alternate Amphenol<br>Part Number | Last Time Buy<br>Date (old part) | Last Time Ship<br>Date (old part) | Existing Inventory<br>Return Date | Comments re Alternate (footprint layout differences, HW/SW changes) |
| 101003136802/L2                         | GSD09002SEU                                | June 30-2017                     | Aug 31-2017                       | Aug 31-2017                       | Minor difference, footprint equivalent                              |
| 10100660686                             | GTFP08431BEU                               | June 30-2017                     | Aug 31-2017                       | Aug 31-2017                       | Minor difference, footprint equivalent                              |
| 1010058159                              | GTFP08431BEU                               | June 30-2017                     | Aug 31-2017                       | Aug 31-2017                       | Minor difference, footprint equivalent                              |
| 1010030368                              | GTFH08131YHR                               | June 30-2017                     | Aug 31-2017                       | Aug 31-2017                       | Minor difference, footprint equivalent                              |
| 1010070864/2                            | GMC02008XHR                                | June 30-2017                     | Aug 31-2017                       | Aug 31-2017                       | Minor difference, footprint equivalent                              |
| 1010158968#2                            | No replacement                             | June 30-2017                     | Aug 31-2017                       | Aug 31-2017                       | , , ,                                                               |
| 1010058159                              | No replacement                             | June 30-2017                     | Aug 31-2017                       | Aug 31-2017                       |                                                                     |
| 10100236682                             | No replacement                             | June 30-2017                     | Aug 31-2017                       | Aug 31-2017                       |                                                                     |
| 101002656402A                           | No replacement                             | June 30-2017                     | Aug 31-2017                       | Aug 31-2017                       |                                                                     |
| 1010030368                              | No replacement                             | June 30-2017                     | Aug 31-2017                       | Aug 31-2017                       |                                                                     |
| 1010031364                              | No replacement                             | June 30-2017                     | Aug 31-2017                       | Aug 31-2017                       |                                                                     |
| 10100313642                             | No replacement                             | June 30-2017                     | Aug 31-2017                       | Aug 31-2017                       |                                                                     |
| 1010031369#2                            | No replacement                             | June 30-2017                     | Aug 31-2017                       | Aug 31-2017                       |                                                                     |
| 10801325K10205                          | No replacement                             | June 30-2017                     | Aug 31-2017                       | Aug 31-2017                       |                                                                     |
| 1010034969                              | No replacement                             | June 30-2017                     | Aug 31-2017                       | Aug 31-2017                       |                                                                     |
| 10100660756                             | No replacement                             | June 30-2017                     | Aug 31-2017                       | Aug 31-2017                       |                                                                     |
| 101016346902A                           | No replacement                             | June 30-2017                     | Aug 31-2017                       | Aug 31-2017                       |                                                                     |
| 101016346802A                           | No replacement                             | June 30-2017                     | Aug 31-2017                       | Aug 31-2017                       |                                                                     |
| 105015556802                            | No replacement                             | June 30-2017                     | Aug 31-2017                       | Aug 31-2017                       |                                                                     |
| 105015556902                            | No replacement                             | June 30-2017                     | Aug 31-2017                       | Aug 31-2017                       |                                                                     |
| 105016556902A                           | No replacement                             | June 30-2017                     | Aug 31-2017                       | Aug 31-2017                       |                                                                     |
| 124011346802A                           | No replacement                             | June 30-2017                     | Aug 31-2017                       | Aug 31-2017                       |                                                                     |
| 124012036803A                           | No replacement                             | June 30-2017                     | Aug 31-2017                       | Aug 31-2017                       |                                                                     |
| 1010070864                              | No replacement                             | June 30-2017                     | Aug 31-2017                       | Aug 31-2017                       |                                                                     |
| 10100708642                             | No replacement                             | June 30-2017                     | Aug 31-2017                       | Aug 31-2017                       |                                                                     |
| 10100978672                             | No replacement                             | June 30-2017                     | Aug 31-2017                       | Aug 31-2017                       |                                                                     |
| 1010089564                              | No replacement                             | June 30-2017                     | Aug 31-2017                       | Aug 31-2017                       |                                                                     |
| 1010019264                              | No replacement                             | June 30-2017                     | Aug 31-2017                       | Aug 31-2017                       |                                                                     |
| 1010039667                              | No replacement                             | June 30-2017                     | Aug 31-2017                       | Aug 31-2017                       |                                                                     |
| 1010090467                              | No replacement                             | June 30-2017                     | Aug 31-2017                       | Aug 31-2017                       |                                                                     |
| 10100565642                             | No replacement                             | June 30-2017                     | Aug 31-2017                       | Aug 31-2017                       |                                                                     |
| 1010026982                              | No replacement                             | June 30-2017                     | Aug 31-2017                       | Aug 31-2017                       |                                                                     |
| 1010027182                              | No replacement                             | June 30-2017                     | Aug 31-2017                       | Aug 31-2017                       |                                                                     |
| 1010103075                              | No replacement                             | June 30-2017                     | Aug 31-2017                       | Aug 31-2017                       |                                                                     |
| 1010110668                              | No replacement                             | June 30-2017                     | Aug 31-2017                       | Aug 31-2017                       |                                                                     |
| 1010058668                              | No replacement                             | June 30-2017                     | Aug 31-2017                       | Aug 31-2017                       |                                                                     |
| 1010089382                              | No replacement                             | June 30-2017                     | Aug 31-2017                       | Aug 31-2017                       |                                                                     |
| 1010049220                              | No replacement                             | June 30-2017                     | Aug 31-2017                       | Aug 31-2017                       |                                                                     |
| 1010082620                              | No replacement                             | June 30-2017                     | Aug 31-2017                       | Aug 31-2017                       |                                                                     |
| 12401160K302A                           | No replacement                             | June 30-2017                     | Aug 31-2017                       | Aug 31-2017                       |                                                                     |