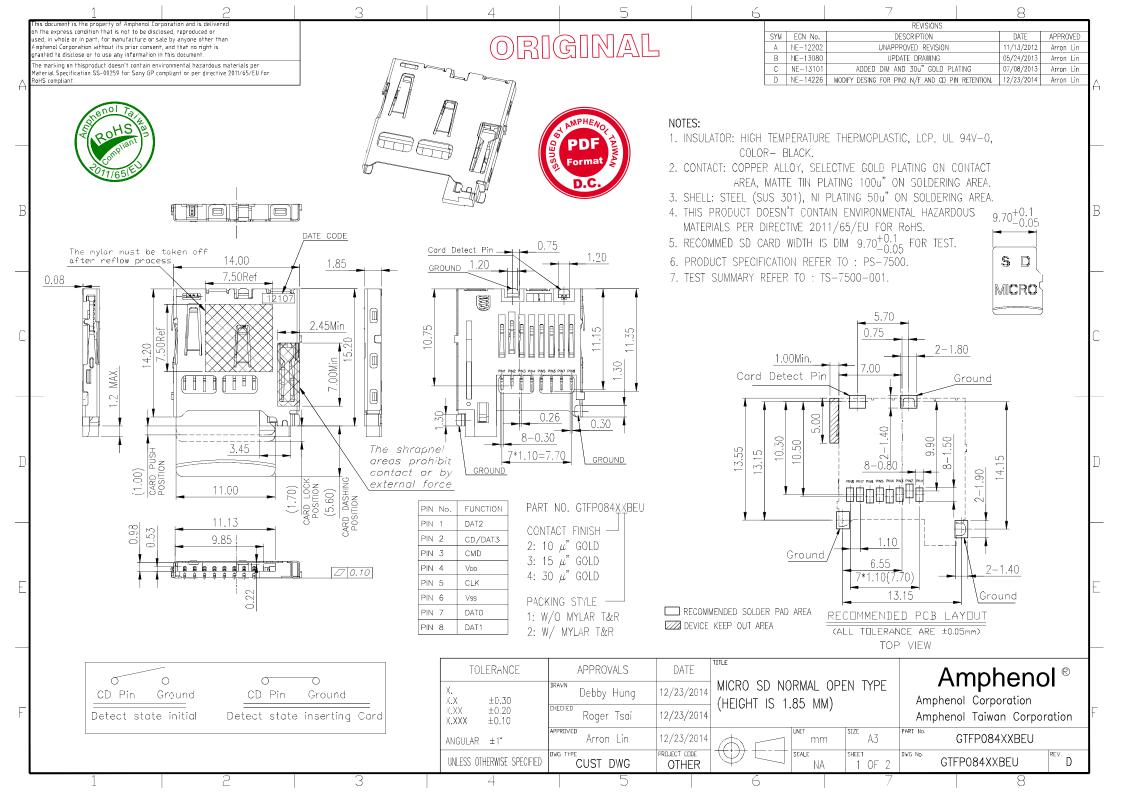

## Amphenol Canada Corp - End of Life / Discontinuation Notice (DN)

| DN Date                   | March 30, 2017                                                                   |
|---------------------------|----------------------------------------------------------------------------------|
| Supplier Name:            | Amphenol                                                                         |
| Amphenol Canada DN Number | DN-C1006                                                                         |
| Reason for Notification   | Parts being discontinued due to lack of demand to support new tooling investment |
| Last Time Buy Date        | 30-Jun-17                                                                        |

|                                         | 1                                          | _                                | 1                                 | 1                                 | 1                                                                   |
|-----------------------------------------|--------------------------------------------|----------------------------------|-----------------------------------|-----------------------------------|---------------------------------------------------------------------|
| Amphenol Part Number being discontinued | Proposed Alternate Amphenol<br>Part Number | Last Time Buy<br>Date (old part) | Last Time Ship<br>Date (old part) | Existing Inventory<br>Return Date | Comments re Alternate (footprint layout differences, HW/SW changes) |
| 101003136802/L2                         | GSD09002SEU                                | June 30-2017                     | Aug 31-2017                       | Aug 31-2017                       | Minor difference, footprint equivalent                              |
| 10100660686                             | GTFP08431BEU                               | June 30-2017                     | Aug 31-2017                       | Aug 31-2017                       | Minor difference, footprint equivalent                              |
| 1010058159                              | GTFP08431BEU                               | June 30-2017                     | Aug 31-2017                       | Aug 31-2017                       | Minor difference, footprint equivalent                              |
| 1010030368                              | GTFH08131YHR                               | June 30-2017                     | Aug 31-2017                       | Aug 31-2017                       | Minor difference, footprint equivalent                              |
| 1010070864/2                            | GMC02008XHR                                | June 30-2017                     | Aug 31-2017                       | Aug 31-2017                       | Minor difference, footprint equivalent                              |
| 1010158968#2                            | No replacement                             | June 30-2017                     | Aug 31-2017                       | Aug 31-2017                       | , , ,                                                               |
| 1010058159                              | No replacement                             | June 30-2017                     | Aug 31-2017                       | Aug 31-2017                       |                                                                     |
| 10100236682                             | No replacement                             | June 30-2017                     | Aug 31-2017                       | Aug 31-2017                       |                                                                     |
| 101002656402A                           | No replacement                             | June 30-2017                     | Aug 31-2017                       | Aug 31-2017                       |                                                                     |
| 1010030368                              | No replacement                             | June 30-2017                     | Aug 31-2017                       | Aug 31-2017                       |                                                                     |
| 1010031364                              | No replacement                             | June 30-2017                     | Aug 31-2017                       | Aug 31-2017                       |                                                                     |
| 10100313642                             | No replacement                             | June 30-2017                     | Aug 31-2017                       | Aug 31-2017                       |                                                                     |
| 1010031369#2                            | No replacement                             | June 30-2017                     | Aug 31-2017                       | Aug 31-2017                       |                                                                     |
| 10801325K10205                          | No replacement                             | June 30-2017                     | Aug 31-2017                       | Aug 31-2017                       |                                                                     |
| 1010034969                              | No replacement                             | June 30-2017                     | Aug 31-2017                       | Aug 31-2017                       |                                                                     |
| 10100660756                             | No replacement                             | June 30-2017                     | Aug 31-2017                       | Aug 31-2017                       |                                                                     |
| 101016346902A                           | No replacement                             | June 30-2017                     | Aug 31-2017                       | Aug 31-2017                       |                                                                     |
| 101016346802A                           | No replacement                             | June 30-2017                     | Aug 31-2017                       | Aug 31-2017                       |                                                                     |
| 105015556802                            | No replacement                             | June 30-2017                     | Aug 31-2017                       | Aug 31-2017                       |                                                                     |
| 105015556902                            | No replacement                             | June 30-2017                     | Aug 31-2017                       | Aug 31-2017                       |                                                                     |
| 105016556902A                           | No replacement                             | June 30-2017                     | Aug 31-2017                       | Aug 31-2017                       |                                                                     |
| 124011346802A                           | No replacement                             | June 30-2017                     | Aug 31-2017                       | Aug 31-2017                       |                                                                     |
| 124012036803A                           | No replacement                             | June 30-2017                     | Aug 31-2017                       | Aug 31-2017                       |                                                                     |
| 1010070864                              | No replacement                             | June 30-2017                     | Aug 31-2017                       | Aug 31-2017                       |                                                                     |
| 10100708642                             | No replacement                             | June 30-2017                     | Aug 31-2017                       | Aug 31-2017                       |                                                                     |
| 10100978672                             | No replacement                             | June 30-2017                     | Aug 31-2017                       | Aug 31-2017                       |                                                                     |
| 1010089564                              | No replacement                             | June 30-2017                     | Aug 31-2017                       | Aug 31-2017                       |                                                                     |
| 1010019264                              | No replacement                             | June 30-2017                     | Aug 31-2017                       | Aug 31-2017                       |                                                                     |
| 1010039667                              | No replacement                             | June 30-2017                     | Aug 31-2017                       | Aug 31-2017                       |                                                                     |
| 1010090467                              | No replacement                             | June 30-2017                     | Aug 31-2017                       | Aug 31-2017                       |                                                                     |
| 10100565642                             | No replacement                             | June 30-2017                     | Aug 31-2017                       | Aug 31-2017                       |                                                                     |
| 1010026982                              | No replacement                             | June 30-2017                     | Aug 31-2017                       | Aug 31-2017                       |                                                                     |
| 1010027182                              | No replacement                             | June 30-2017                     | Aug 31-2017                       | Aug 31-2017                       |                                                                     |
| 1010103075                              | No replacement                             | June 30-2017                     | Aug 31-2017                       | Aug 31-2017                       |                                                                     |
| 1010110668                              | No replacement                             | June 30-2017                     | Aug 31-2017                       | Aug 31-2017                       |                                                                     |
| 1010058668                              | No replacement                             | June 30-2017                     | Aug 31-2017                       | Aug 31-2017                       |                                                                     |
| 1010089382                              | No replacement                             | June 30-2017                     | Aug 31-2017                       | Aug 31-2017                       |                                                                     |
| 1010049220                              | No replacement                             | June 30-2017                     | Aug 31-2017                       | Aug 31-2017                       |                                                                     |
| 1010082620                              | No replacement                             | June 30-2017                     | Aug 31-2017                       | Aug 31-2017                       |                                                                     |
| 12401160K302A                           | No replacement                             | June 30-2017                     | Aug 31-2017                       | Aug 31-2017                       |                                                                     |