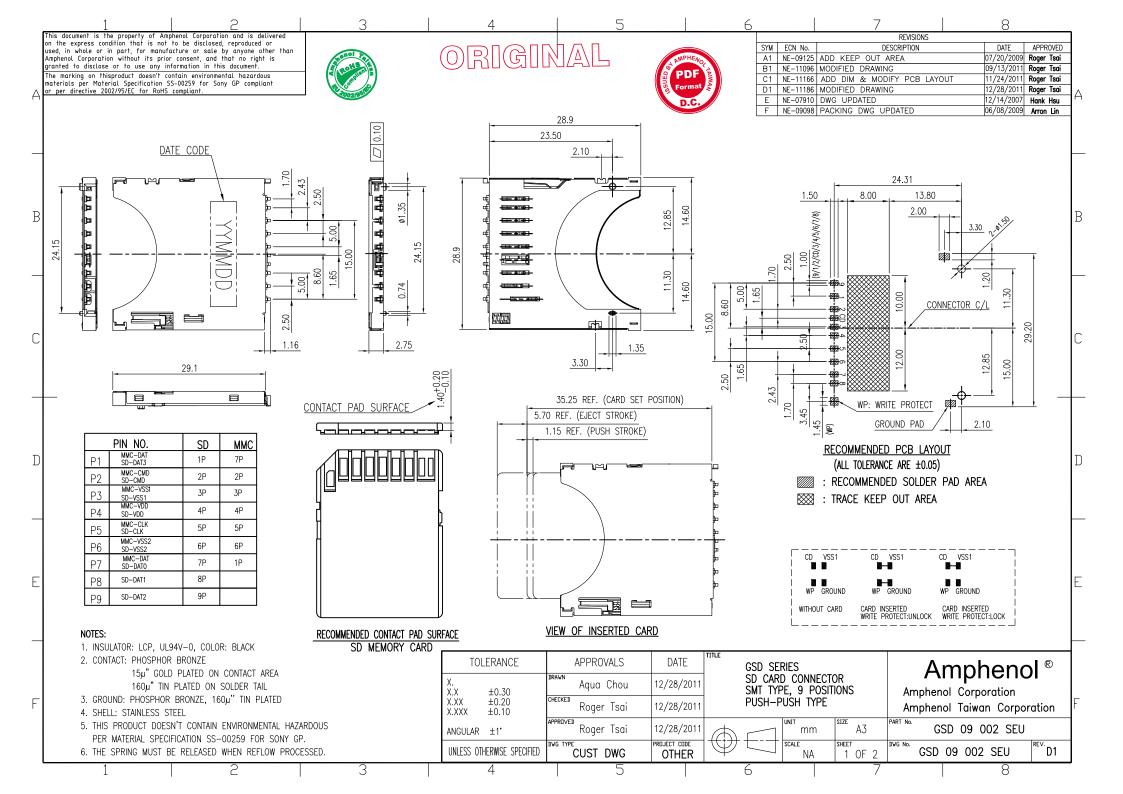

|                                         | 1                                          | _                                | 1                                 | 1                                 | 1                                                                   |
|-----------------------------------------|--------------------------------------------|----------------------------------|-----------------------------------|-----------------------------------|---------------------------------------------------------------------|
| Amphenol Part Number being discontinued | Proposed Alternate Amphenol<br>Part Number | Last Time Buy<br>Date (old part) | Last Time Ship<br>Date (old part) | Existing Inventory<br>Return Date | Comments re Alternate (footprint layout differences, HW/SW changes) |
| 101003136802/L2                         | GSD09002SEU                                | June 30-2017                     | Aug 31-2017                       | Aug 31-2017                       | Minor difference, footprint equivalent                              |
| 10100660686                             | GTFP08431BEU                               | June 30-2017                     | Aug 31-2017                       | Aug 31-2017                       | Minor difference, footprint equivalent                              |
| 1010058159                              | GTFP08431BEU                               | June 30-2017                     | Aug 31-2017                       | Aug 31-2017                       | Minor difference, footprint equivalent                              |
| 1010030368                              | GTFH08131YHR                               | June 30-2017                     | Aug 31-2017                       | Aug 31-2017                       | Minor difference, footprint equivalent                              |
| 1010070864/2                            | GMC02008XHR                                | June 30-2017                     | Aug 31-2017                       | Aug 31-2017                       | Minor difference, footprint equivalent                              |
| 1010158968#2                            | No replacement                             | June 30-2017                     | Aug 31-2017                       | Aug 31-2017                       | , , ,                                                               |
| 1010058159                              | No replacement                             | June 30-2017                     | Aug 31-2017                       | Aug 31-2017                       |                                                                     |
| 10100236682                             | No replacement                             | June 30-2017                     | Aug 31-2017                       | Aug 31-2017                       |                                                                     |
| 101002656402A                           | No replacement                             | June 30-2017                     | Aug 31-2017                       | Aug 31-2017                       |                                                                     |
| 1010030368                              | No replacement                             | June 30-2017                     | Aug 31-2017                       | Aug 31-2017                       |                                                                     |
| 1010031364                              | No replacement                             | June 30-2017                     | Aug 31-2017                       | Aug 31-2017                       |                                                                     |
| 10100313642                             | No replacement                             | June 30-2017                     | Aug 31-2017                       | Aug 31-2017                       |                                                                     |
| 1010031369#2                            | No replacement                             | June 30-2017                     | Aug 31-2017                       | Aug 31-2017                       |                                                                     |
| 10801325K10205                          | No replacement                             | June 30-2017                     | Aug 31-2017                       | Aug 31-2017                       |                                                                     |
| 1010034969                              | No replacement                             | June 30-2017                     | Aug 31-2017                       | Aug 31-2017                       |                                                                     |
| 10100660756                             | No replacement                             | June 30-2017                     | Aug 31-2017                       | Aug 31-2017                       |                                                                     |
| 101016346902A                           | No replacement                             | June 30-2017                     | Aug 31-2017                       | Aug 31-2017                       |                                                                     |
| 101016346802A                           | No replacement                             | June 30-2017                     | Aug 31-2017                       | Aug 31-2017                       |                                                                     |
| 105015556802                            | No replacement                             | June 30-2017                     | Aug 31-2017                       | Aug 31-2017                       |                                                                     |
| 105015556902                            | No replacement                             | June 30-2017                     | Aug 31-2017                       | Aug 31-2017                       |                                                                     |
| 105016556902A                           | No replacement                             | June 30-2017                     | Aug 31-2017                       | Aug 31-2017                       |                                                                     |
| 124011346802A                           | No replacement                             | June 30-2017                     | Aug 31-2017                       | Aug 31-2017                       |                                                                     |
| 124012036803A                           | No replacement                             | June 30-2017                     | Aug 31-2017                       | Aug 31-2017                       |                                                                     |
| 1010070864                              | No replacement                             | June 30-2017                     | Aug 31-2017                       | Aug 31-2017                       |                                                                     |
| 10100708642                             | No replacement                             | June 30-2017                     | Aug 31-2017                       | Aug 31-2017                       |                                                                     |
| 10100978672                             | No replacement                             | June 30-2017                     | Aug 31-2017                       | Aug 31-2017                       |                                                                     |
| 1010089564                              | No replacement                             | June 30-2017                     | Aug 31-2017                       | Aug 31-2017                       |                                                                     |
| 1010019264                              | No replacement                             | June 30-2017                     | Aug 31-2017                       | Aug 31-2017                       |                                                                     |
| 1010039667                              | No replacement                             | June 30-2017                     | Aug 31-2017                       | Aug 31-2017                       |                                                                     |
| 1010090467                              | No replacement                             | June 30-2017                     | Aug 31-2017                       | Aug 31-2017                       |                                                                     |
| 10100565642                             | No replacement                             | June 30-2017                     | Aug 31-2017                       | Aug 31-2017                       |                                                                     |
| 1010026982                              | No replacement                             | June 30-2017                     | Aug 31-2017                       | Aug 31-2017                       |                                                                     |
| 1010027182                              | No replacement                             | June 30-2017                     | Aug 31-2017                       | Aug 31-2017                       |                                                                     |
| 1010103075                              | No replacement                             | June 30-2017                     | Aug 31-2017                       | Aug 31-2017                       |                                                                     |
| 1010110668                              | No replacement                             | June 30-2017                     | Aug 31-2017                       | Aug 31-2017                       |                                                                     |
| 1010058668                              | No replacement                             | June 30-2017                     | Aug 31-2017                       | Aug 31-2017                       |                                                                     |
| 1010089382                              | No replacement                             | June 30-2017                     | Aug 31-2017                       | Aug 31-2017                       |                                                                     |
| 1010049220                              | No replacement                             | June 30-2017                     | Aug 31-2017                       | Aug 31-2017                       |                                                                     |
| 1010082620                              | No replacement                             | June 30-2017                     | Aug 31-2017                       | Aug 31-2017                       |                                                                     |
| 12401160K302A                           | No replacement                             | June 30-2017                     | Aug 31-2017                       | Aug 31-2017                       |                                                                     |