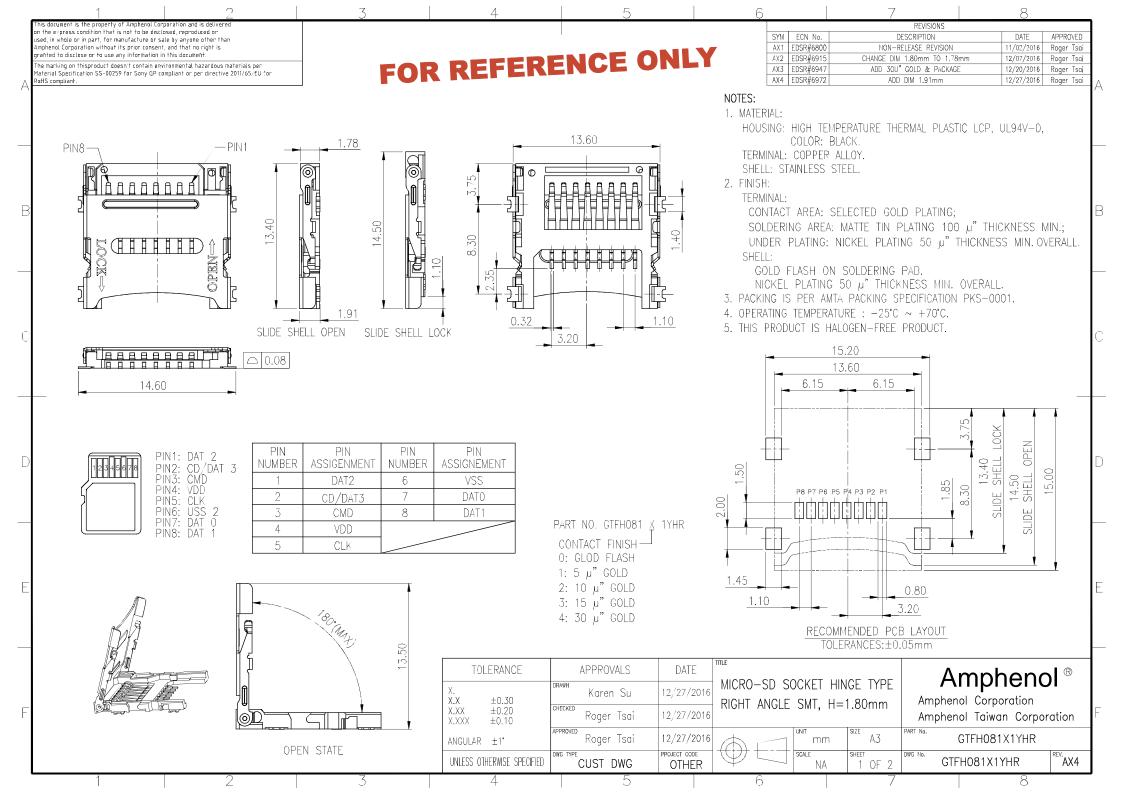

|                                         | 1                                          | _                                | 1                                 | 1                                 | 1                                                                   |
|-----------------------------------------|--------------------------------------------|----------------------------------|-----------------------------------|-----------------------------------|---------------------------------------------------------------------|
| Amphenol Part Number being discontinued | Proposed Alternate Amphenol<br>Part Number | Last Time Buy<br>Date (old part) | Last Time Ship<br>Date (old part) | Existing Inventory<br>Return Date | Comments re Alternate (footprint layout differences, HW/SW changes) |
| 101003136802/L2                         | GSD09002SEU                                | June 30-2017                     | Aug 31-2017                       | Aug 31-2017                       | Minor difference, footprint equivalent                              |
| 10100660686                             | GTFP08431BEU                               | June 30-2017                     | Aug 31-2017                       | Aug 31-2017                       | Minor difference, footprint equivalent                              |
| 1010058159                              | GTFP08431BEU                               | June 30-2017                     | Aug 31-2017                       | Aug 31-2017                       | Minor difference, footprint equivalent                              |
| 1010030368                              | GTFH08131YHR                               | June 30-2017                     | Aug 31-2017                       | Aug 31-2017                       | Minor difference, footprint equivalent                              |
| 1010070864/2                            | GMC02008XHR                                | June 30-2017                     | Aug 31-2017                       | Aug 31-2017                       | Minor difference, footprint equivalent                              |
| 1010158968#2                            | No replacement                             | June 30-2017                     | Aug 31-2017                       | Aug 31-2017                       | , , ,                                                               |
| 1010058159                              | No replacement                             | June 30-2017                     | Aug 31-2017                       | Aug 31-2017                       |                                                                     |
| 10100236682                             | No replacement                             | June 30-2017                     | Aug 31-2017                       | Aug 31-2017                       |                                                                     |
| 101002656402A                           | No replacement                             | June 30-2017                     | Aug 31-2017                       | Aug 31-2017                       |                                                                     |
| 1010030368                              | No replacement                             | June 30-2017                     | Aug 31-2017                       | Aug 31-2017                       |                                                                     |
| 1010031364                              | No replacement                             | June 30-2017                     | Aug 31-2017                       | Aug 31-2017                       |                                                                     |
| 10100313642                             | No replacement                             | June 30-2017                     | Aug 31-2017                       | Aug 31-2017                       |                                                                     |
| 1010031369#2                            | No replacement                             | June 30-2017                     | Aug 31-2017                       | Aug 31-2017                       |                                                                     |
| 10801325K10205                          | No replacement                             | June 30-2017                     | Aug 31-2017                       | Aug 31-2017                       |                                                                     |
| 1010034969                              | No replacement                             | June 30-2017                     | Aug 31-2017                       | Aug 31-2017                       |                                                                     |
| 10100660756                             | No replacement                             | June 30-2017                     | Aug 31-2017                       | Aug 31-2017                       |                                                                     |
| 101016346902A                           | No replacement                             | June 30-2017                     | Aug 31-2017                       | Aug 31-2017                       |                                                                     |
| 101016346802A                           | No replacement                             | June 30-2017                     | Aug 31-2017                       | Aug 31-2017                       |                                                                     |
| 105015556802                            | No replacement                             | June 30-2017                     | Aug 31-2017                       | Aug 31-2017                       |                                                                     |
| 105015556902                            | No replacement                             | June 30-2017                     | Aug 31-2017                       | Aug 31-2017                       |                                                                     |
| 105016556902A                           | No replacement                             | June 30-2017                     | Aug 31-2017                       | Aug 31-2017                       |                                                                     |
| 124011346802A                           | No replacement                             | June 30-2017                     | Aug 31-2017                       | Aug 31-2017                       |                                                                     |
| 124012036803A                           | No replacement                             | June 30-2017                     | Aug 31-2017                       | Aug 31-2017                       |                                                                     |
| 1010070864                              | No replacement                             | June 30-2017                     | Aug 31-2017                       | Aug 31-2017                       |                                                                     |
| 10100708642                             | No replacement                             | June 30-2017                     | Aug 31-2017                       | Aug 31-2017                       |                                                                     |
| 10100978672                             | No replacement                             | June 30-2017                     | Aug 31-2017                       | Aug 31-2017                       |                                                                     |
| 1010089564                              | No replacement                             | June 30-2017                     | Aug 31-2017                       | Aug 31-2017                       |                                                                     |
| 1010019264                              | No replacement                             | June 30-2017                     | Aug 31-2017                       | Aug 31-2017                       |                                                                     |
| 1010039667                              | No replacement                             | June 30-2017                     | Aug 31-2017                       | Aug 31-2017                       |                                                                     |
| 1010090467                              | No replacement                             | June 30-2017                     | Aug 31-2017                       | Aug 31-2017                       |                                                                     |
| 10100565642                             | No replacement                             | June 30-2017                     | Aug 31-2017                       | Aug 31-2017                       |                                                                     |
| 1010026982                              | No replacement                             | June 30-2017                     | Aug 31-2017                       | Aug 31-2017                       |                                                                     |
| 1010027182                              | No replacement                             | June 30-2017                     | Aug 31-2017                       | Aug 31-2017                       |                                                                     |
| 1010103075                              | No replacement                             | June 30-2017                     | Aug 31-2017                       | Aug 31-2017                       |                                                                     |
| 1010110668                              | No replacement                             | June 30-2017                     | Aug 31-2017                       | Aug 31-2017                       |                                                                     |
| 1010058668                              | No replacement                             | June 30-2017                     | Aug 31-2017                       | Aug 31-2017                       |                                                                     |
| 1010089382                              | No replacement                             | June 30-2017                     | Aug 31-2017                       | Aug 31-2017                       |                                                                     |
| 1010049220                              | No replacement                             | June 30-2017                     | Aug 31-2017                       | Aug 31-2017                       |                                                                     |
| 1010082620                              | No replacement                             | June 30-2017                     | Aug 31-2017                       | Aug 31-2017                       |                                                                     |
| 12401160K302A                           | No replacement                             | June 30-2017                     | Aug 31-2017                       | Aug 31-2017                       |                                                                     |