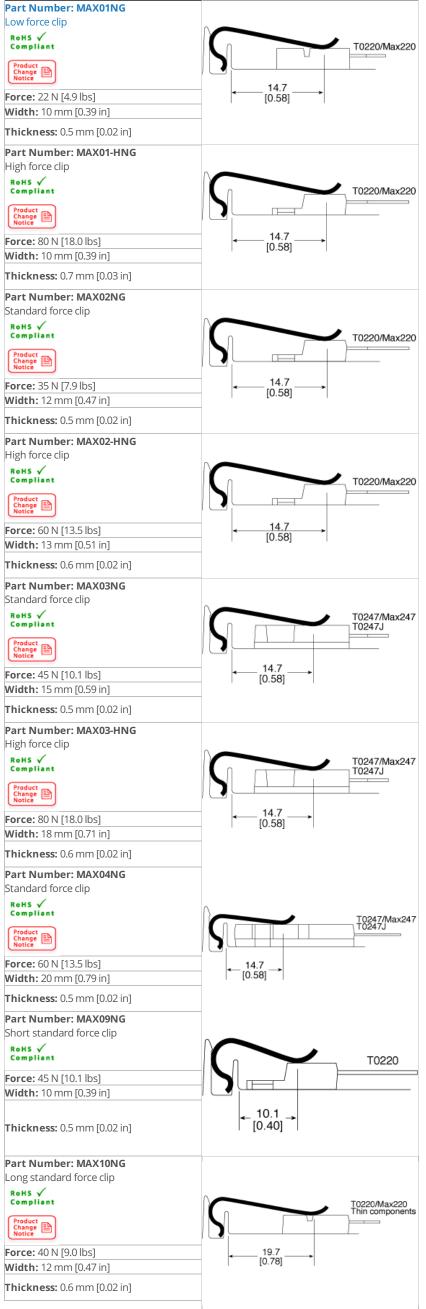

## Rail Mounted Clips

Please note that these clips are intended solely for use with Aavid Thermalloy Max Clip Extrusion Profiles.