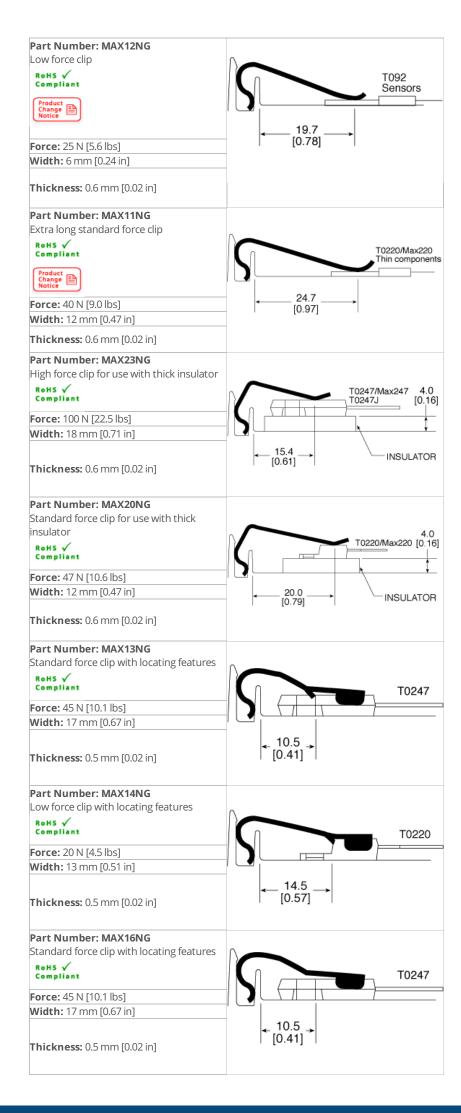

## Rail Mounted Clips

Please note that these clips are intended solely for use with Aavid Thermalloy Max Clip Extrusion Profiles.