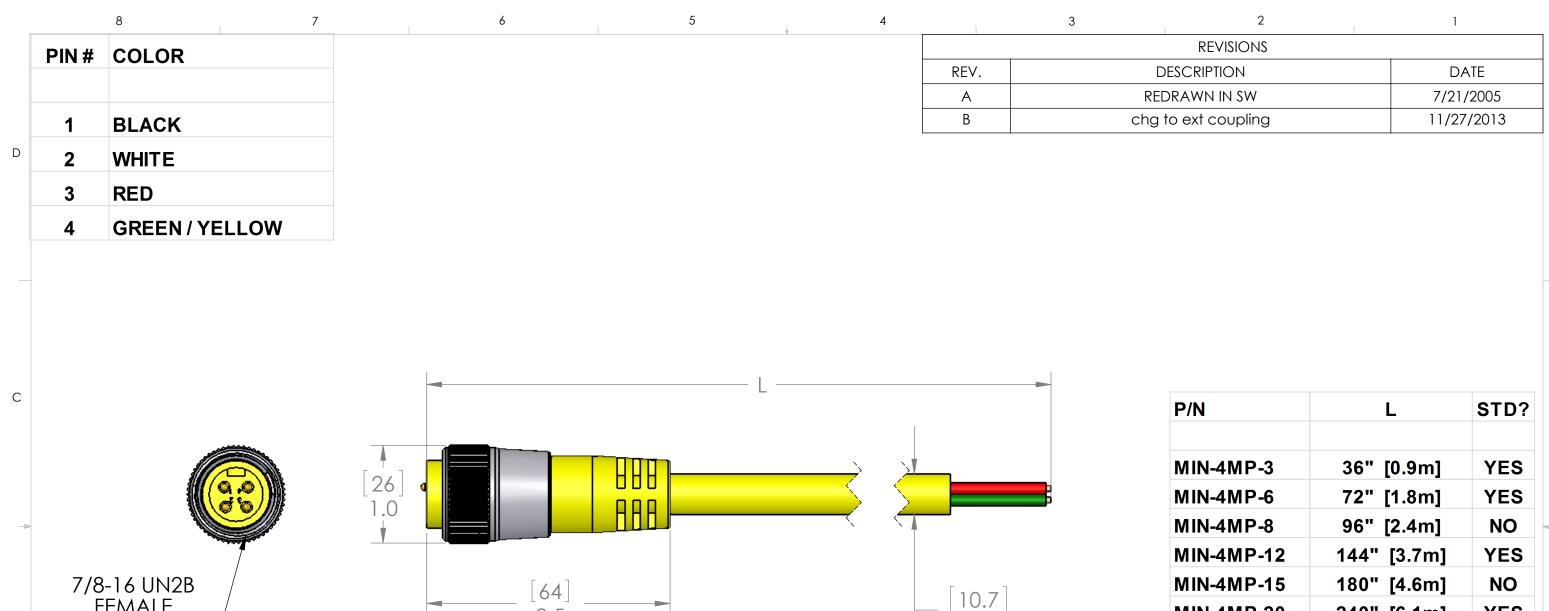

5

**MATERIALS BODY:** YELLOW PVC CONTACTS: **GOLD PLATED COPPER ALLOY** CABLE: 16/4 STOOW YELLOW A COUPLING: **NICKEL PLATED BRASS APPROVALS:** 

**UL LISTED** 

**C-UL LISTED** 

**FEMALE** 

THREAD

US

**CANADA** 

**MIN-4MP-20** 240" [6.1m] **YES YES MIN-4MP-30** 360" [9.1m] 480" [12.2m] NO MIN-4MP-40 **MIN-4MP-50** 600" [15.2m] **YES MIN-4MP-60** 720" [18.3m] NO 1200" [30.5m] NO MIN-4MP-100 MAY REQUIRE MINIMUM ORDERS

PARTS LISTED AS BEING NOT STANDARD

|  |                                                                                                                                                                                                                               |                |      | DIMENSIONS ARE IN INCHES<br>AND [MM] | DRAWN     | DWM | MENCOM CORPORATION TITLE: |                     |                   |    |             |  |
|--|-------------------------------------------------------------------------------------------------------------------------------------------------------------------------------------------------------------------------------|----------------|------|--------------------------------------|-----------|-----|---------------------------|---------------------|-------------------|----|-------------|--|
|  |                                                                                                                                                                                                                               |                |      |                                      | CHECKED   |     |                           |                     |                   |    |             |  |
|  |                                                                                                                                                                                                                               |                |      |                                      | ENG APPR. |     |                           |                     | Α                 |    |             |  |
|  |                                                                                                                                                                                                                               |                |      |                                      | MFG APPR. |     |                           | 4 PL MAL PLUG 16AWG |                   |    |             |  |
|  | PROPRIETARY AND CONFIDENTIAL THE INFORMATION CONTAINED IN THIS DRAWING IS THE SOLE PROPERTY OF MENCOM CORPORATION. ANY REPRODUCTION IN PART OR AS A WHOLE WITHOUT THE WRITTEN PERMISSION OF MENCOM CORPORATION IS PROHIBITED. | VOLTS          | 600V | MATERIAL                             | Q.A.      |     |                           |                     |                   |    |             |  |
|  |                                                                                                                                                                                                                               | V OLI3         | 0001 |                                      | COMMENTS: |     |                           |                     |                   |    | _           |  |
|  |                                                                                                                                                                                                                               | AMPS           | 10A  |                                      |           |     | SIZE D                    | )WG. 1              | no.<br>MIN-4MP-ZZ |    | REV         |  |
|  |                                                                                                                                                                                                                               | TEMP           | 105C | FINISH                               |           |     | В                         |                     |                   |    | В           |  |
|  |                                                                                                                                                                                                                               | SPECIFICATIONS |      | DO NOT SCALE DRAWING                 |           |     | SCALE: 1:1                |                     | WEIGHT:           | SH | HEET 1 OF 1 |  |
|  | _                                                                                                                                                                                                                             |                |      |                                      |           |     |                           |                     |                   |    |             |  |