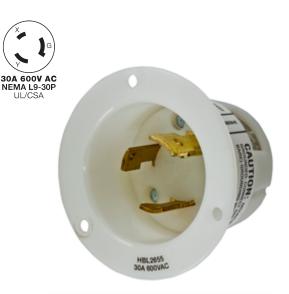

# Twist-Lock® Devices 30A, 600V AC, 2 Pole, 3 Wire Grounding Insulgrip® Flanged Inlet

#### **Features**

- · Backwired terminations for ease of installation
- #10-32 Multiple drive terminal screws (Slotted, Phillips, Robertson)
- Mounting screws included