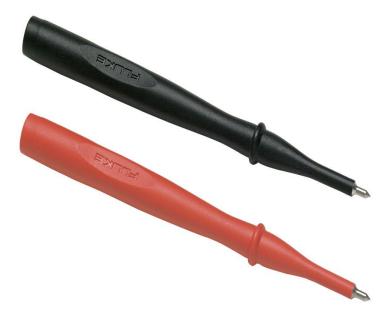

# Fluke TP38 Slim Reach Test Probe Set

## **Key features**

- One pair (red, black) of slender probe bodies for probing closely spaced or recessed terminals
- Hard stainless steel probe tips
- Insulated Probe Tip
- CAT IV 600 V, CAT III 1000 V, 10 A rating. UL listed
- One year warranty