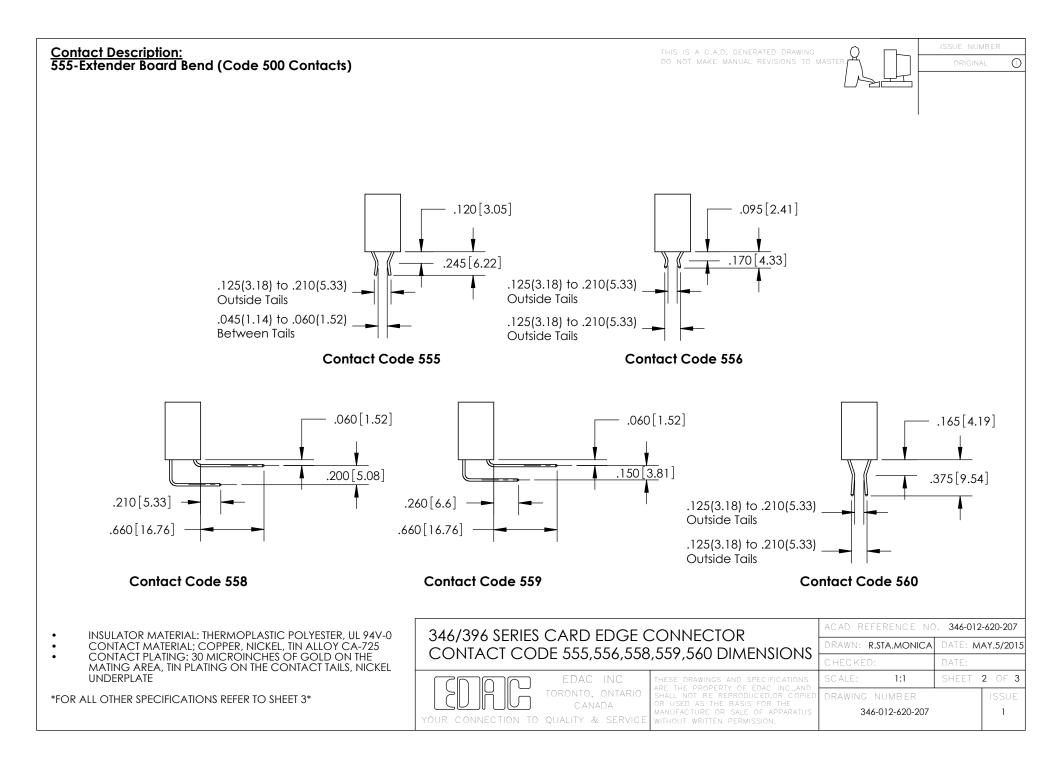

THIS IS A C.A.D. GENERATED DRAWING DO NOT MAKE MANUAL REVISIONS TO MASTER. ORIGINAL

## Features

- CSA Approved and UL Recognized
- .125 (3.18) Contact Spacing x .200 (5.08) Row Spacing
- Accepts .062 (1.57) Nominal Thickness P.C. Board
- High Profile Insulator Body, .600 (15.24)
- Contact Termination Options include P.C. Tail, Wire Hole, Wire Wrap, 90 Degree & amp; Extender Board Bends
- Single or Dual Row Configurations
- Large Variety of Mounting Options, Flush or Offset Lugs
- Pre-assembled Card Guides Available
- Accepts Between Contact and In-Contact Polarizing Keys
- Automatic Wire Wrap Positioning Holes

## Specifications

- Insulator Material: Thermoplastic Polyester, UL 94V-0
- Contact Material: Copper Alloy
- Contact Plating: Gold on the Mating Area, Tin on the Contact Tails,