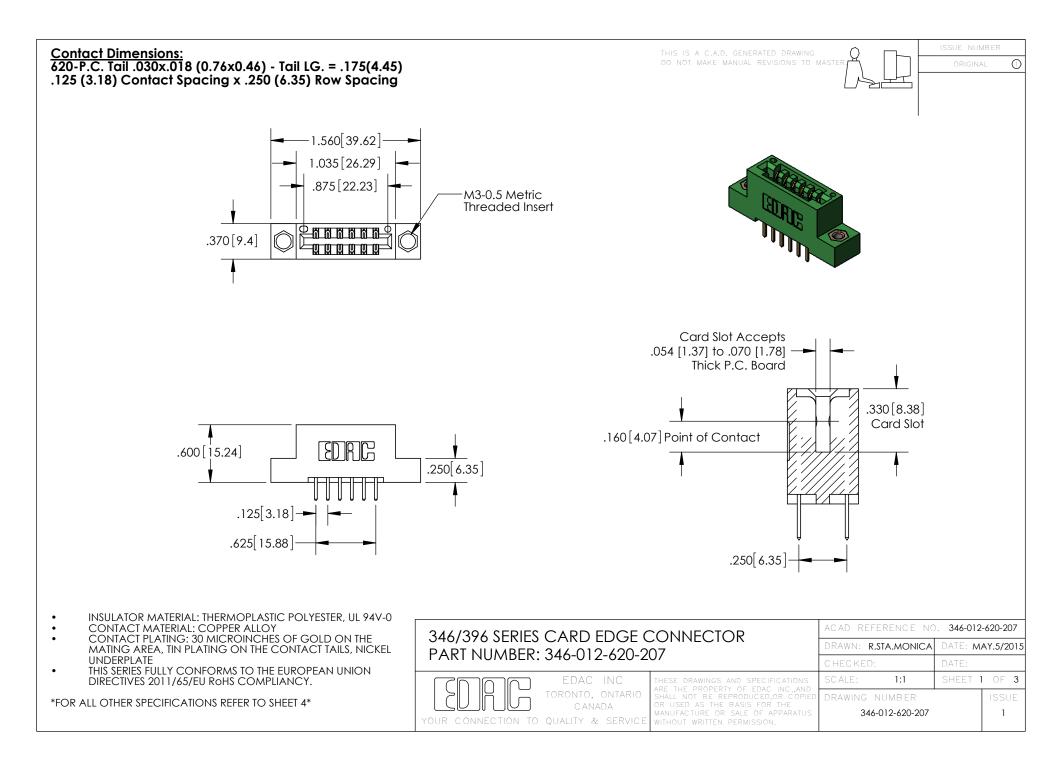

THIS IS A C.A.D. GENERATED DRAWING DO NOT MAKE MANUAL REVISIONS TO MASTER. ORIGINAL

## Features

- CSA Approved and UL Recognized
- .125 (3.18) Contact Spacing x .200 (5.08) Row Spacing
- Accepts .062 (1.57) Nominal Thickness P.C. Board
- High Profile Insulator Body, .600 (15.24)
- Contact Termination Options include P.C. Tail, Wire Hole, Wire Wrap, 90 Degree & amp; Extender Board Bends
- Single or Dual Row Configurations
- Large Variety of Mounting Options, Flush or Offset Lugs
- Pre-assembled Card Guides Available
- Accepts Between Contact and In-Contact Polarizing Keys
- Automatic Wire Wrap Positioning Holes

## Specifications

- Insulator Material: Thermoplastic Polyester, UL 94V-0
- Contact Material: Copper Alloy
- Contact Plating: Gold on the Mating Area, Tin on the Contact Tail