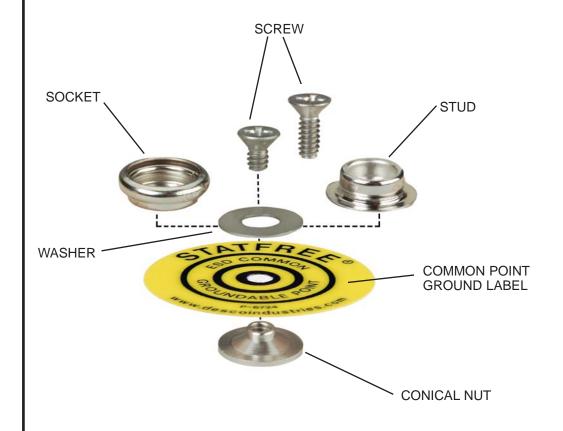

## **Description**

The Universal Snap Mounting Kit includes a 10mm stud, 10mm socket, threaded backing washer, conical nut, long screw, short screw, and ESD common point ground label. Everything needed to field install a stud or socket on all soft materials up to 3/8" thick. Screws are 6-32 Flat Head Phillips machine screws; one 1/4" long and one 3/8" long. Just punch a hole through the mat and screw on the socket or stud, whichever is preferred. All that is needed is a Phillips screwdriver.