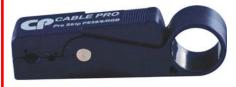

PSA59/6 Cable Prep Tool

#### Cable Stripper—PSA59/6

Our PSA59/6 cable stripper is designed to strip RG59 through RG6 Quad. Unique adjustable dial moves the cutting blades for precision preparation with added convenience. The PSA59/6 is also equipped with our patented cable stop for a perfect cable preparation. Our patented RG6 flaring bit easily finishes the prep work before the connector is put in place, reducing valuable prep time. For installer convenience, the PSA59/6 tool comes with an extra replaceable razor cartridge.