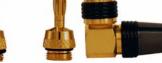

#### **Speaker Compression Connector Series**

Speaker Series includes standard straight connector and a right angle connector so installers will be prepared for any custom speaker configurations. Available screwon tips include banana, pin and spade. Connectors fit 10,12,14 and 16 AWG wire.

**RGSPU Speaker Series** 

**CPLCCT-SLM Compression Tool** 