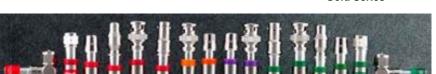

## **F-Conn Industries** Connectors:

- F Connectors
- **RCA Connectors**
- **BNC Connectors**
- Right Angle Connectors
- Available in 59, 6, 15 mini coax, 1 mini coax, plenum RG6 and plenum RG59
- Speaker series includes screw on attachments spade, banana and

## **Featured CablePro Installation Tools:**

- CPLCCT-SLM Compression Tool
- PSA59/6 Cable Prep Tool
- PSA59/6/RGB Cable Prep Tool

**Gold Series** 

**Nickel Series** 

## **ICM Quality Connectors for Custom** Installations

F-Conn connectors are available in F, BNC, RCA, Right Angle, Speaker and Plenum, in sizes 59, 6, 1 mini coax, 15 mini coax and RG11.

F-Conn connectors feature our patented 360degree compression and non-blind entry for a solid connection and maximum signal quality.