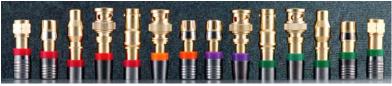

## **F-Conn Industries** Connectors:

- F Connectors
- **RCA Connectors**
- **BNC Connectors**
- Right Angle Connectors
- Available in 59, 6, 15 mini coax, 1 mini coax, plenum RG6 and plenum RG59
- Speaker series includes screw on attachments spade, banana and

## **Featured CablePro Installation Tools:**

- CPLCCT-SLM Compression Tool
- PSA59/6 Cable Prep Tool
- PSA59/6/RGB Cable Prep Tool

**Gold Series** 

**Nickel Series** 

## **ICM Quality Connectors for Custom** Installations

F-Conn connectors are available in F, BNC, RCA, Right Angle, Speaker and Plenum, in sizes 59, 6, 1 mini coax, 15 mini coax and RG11.

F-Conn connectors feature our patented 360degree compression and non-blind entry for a solid connection and maximum signal quality.