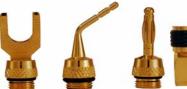

#### **Speaker Compression Connector Series**

Speaker Series includes standard straight connector and a right angle connector so installers will be prepared for any custom speaker configurations. Available screwon tips include banana, pin and spade. Connectors fit 10,12,14 and 16 AWG wire.

**RGSPU Speaker Series** 

**CPLCCT-SLM Compression Tool** 