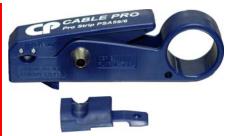

#### Cable Stripper—PSA59/6

Our PSA59/6 cable stripper is designed to strip RG59 through RG6 Quad. Unique adjustable dial moves the cutting blades for precision preparation with added convenience. The PSA59/6 is also equipped with our patented cable stop for a perfect cable preparation. Our patented RG6 flaring bit easily finishes the prep work before the connector is put in place, reducing valuable prep time. For installer convenience, the PSA59/6 tool comes with an extra replaceable razor cartridge.

PSA59/6 Cable Prep Tool