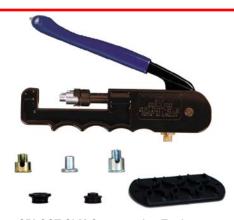

## CablePro Linear Compliant **Compression Tool**

ICM's patented CablePro linear compliant compression tool is designed with the professional installer in mind. Solid steel tool for maximum strength and durability. with a crafted design for lightweight ease of use. Includes four interchangeable tips to compress various types of connectors including BNC, nickel or gold F, RCA and right angle. Reduces the number of tools that installers need for custom installations.

**RGSPU Speaker Series** 

**CPLCCT-SLM Compression Tool** 