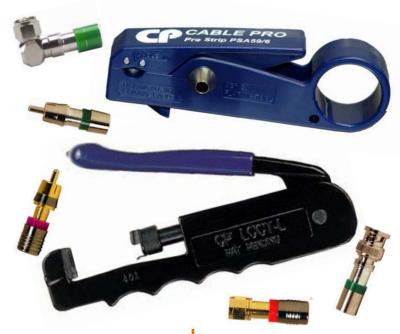

## **Featured CablePro Installation Tools:**

- CPLCCT-SLM Compression Tool
- PSA59/6 Cable Prep Tool
- PSA59/6/RGB Cable Prep Tool

**Gold Series** 

**Nickel Series** 

## CablePro Linear Compliant **Compression Tool**

ICM's patented CablePro linear compliant compression tool is designed with the professional installer in mind. Solid steel tool for maximum strength and durability. with a crafted design for lightweight ease of use. Includes four interchangeable tips to compress various types of connectors including BNC, nickel or gold F, RCA and right angle. Reduces the number of tools that installers need for custom installations.

#### Cable Stripper—PSA59/6

Our PSA59/6 cable stripper is designed to strip RG59 through RG6 Quad. Unique adjustable dial moves the cutting blades for precision preparation with added convenience. The PSA59/6 is also equipped with our patented cable stop for a perfect cable preparation. Our patented RG6 flaring bit easily finishes the prep work before the connector is put in place, reducing valuable prep time. For installer convenience, the PSA59/6 tool comes with an extra replaceable razor cartridge.

#### Cable Stripper—PS59/6/RGB

Our PS59/6/RGB is specially designed for stripping RG59, RG6,RGB (mini) cable sizes. Patented cable stop creates the perfect cable preparation every time. Prepping mini and drop cable has never been easier or more accurate! For installer convenience, the PS59/6/RGB tool comes with an extra replaceable razor cartridge.